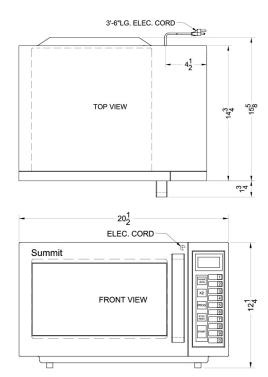

## **SCM1000SS**

12.25" x 20.25" x 14.75" (H x W x D)

Commercially approved microwave with stainless steel exterior and interior

## **SCM1000SS Specifications:**

| Overview                   |                   |  |
|----------------------------|-------------------|--|
| Height of Cabinet          | 12.25" (31 cm)    |  |
| Width                      | 20.25" (51 cm)    |  |
| Depth                      | 14.75" (37 cm)    |  |
| Capacity                   | 0.9 cu.ft. (25 L) |  |
| Door                       | Stainless Steel   |  |
| Cabinet                    | Stainless Steel   |  |
| US Electrical Safety       | UL                |  |
| Canadian Electrical Safety | ULC               |  |
| Sanitation                 | ETL-S             |  |
| Voltage/Frequency          | 115 V AC/60 Hz    |  |
| Weight                     | 39.0 lbs. (18 kg) |  |
| Shipping Weight            | 47.0 lbs. (21 kg) |  |
| Parts & Labor Warranty     | 90 Days           |  |
| UPC                        | 761101022925      |  |
| Microwave                  |                   |  |
| Туре                       | Countertop        |  |
| Wattage                    | 1000.0            |  |
| Controls                   | Digital           |  |
| Digital Display            | Yes               |  |