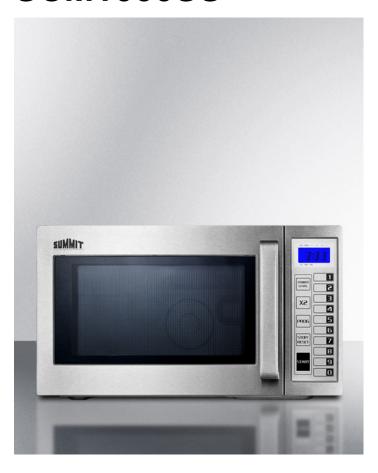

## **SCM1000SS**

12.25" x 20.25" x 14.75" (H x W x D)

Commercially approved microwave with stainless steel exterior and interior

## **Highlights:**

Commercially approved to NSF standards

Stainless steel exterior and interior

Intuitive digital controls allow you to store settings for faster cooking

## **Product Features:**

| Stainless steel construction | Interior and exterior in brushed stainless steel                   |
|------------------------------|--------------------------------------------------------------------|
| Commercially listed          | Approved to NSF standards for use in the foodservice industry      |
| Digital controls             | Easy time settings with touch buttons                              |
| Saved cooking settings       | Save your commonly used cooking programs in a few quick steps      |
| Operations count             | Includes function to display how many times the oven has been used |
| Child lock                   | Easy to set optional locking function                              |
| Digital display              | Convenient timer readout                                           |