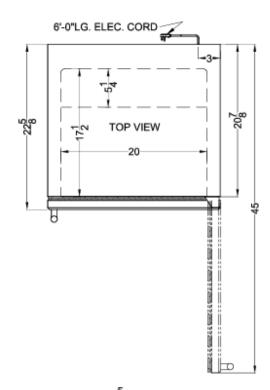

### **AL57G Specifications:**

| Overview                                                                                                                  |                                                             |  |
|---------------------------------------------------------------------------------------------------------------------------|-------------------------------------------------------------|--|
| Height of Cabinet                                                                                                         | 32.0" (81 cm)                                               |  |
| Width                                                                                                                     | 23.63" (60 cm)                                              |  |
| Depth                                                                                                                     | 22.63" (57 cm)                                              |  |
| Depth with Handle                                                                                                         | 24.63" (63 cm)                                              |  |
| Depth with door at 90°                                                                                                    | 45.0" (114 cm)                                              |  |
| Capacity                                                                                                                  | 5.0 cu.ft. (142 L)                                          |  |
| Defrost Type                                                                                                              | Frost-Free                                                  |  |
| Door                                                                                                                      | Glass                                                       |  |
| Cabinet                                                                                                                   | Black                                                       |  |
| US Electrical Safety                                                                                                      | ETL                                                         |  |
| Canadian Electrical<br>Safety                                                                                             | ETL-C                                                       |  |
| Sanitation                                                                                                                | ETL-S                                                       |  |
| Energy Usage/Year                                                                                                         | 290.0kWh/year                                               |  |
| Amps                                                                                                                      | 1.0                                                         |  |
| Voltage/Frequency                                                                                                         | 115 V AC/60 Hz                                              |  |
| Weight                                                                                                                    | 95.0 lbs. (43 kg)                                           |  |
| Shipping Weight                                                                                                           | 140.0 lbs. (64 kg)                                          |  |
| Parts & Labor Warranty                                                                                                    | 1 Year                                                      |  |
| Compressor Warranty                                                                                                       | 5 Years                                                     |  |
| UPC                                                                                                                       | 761101052274                                                |  |
| Refrigerator Features                                                                                                     |                                                             |  |
| Sabbath Mode                                                                                                              | Yes                                                         |  |
| Door Swing                                                                                                                | RHD                                                         |  |
| Reversible                                                                                                                | Yes                                                         |  |
| Shelf Type                                                                                                                | Glass                                                       |  |
|                                                                                                                           |                                                             |  |
| Shelf Qty                                                                                                                 | 3                                                           |  |
| Shelf Qty Adjustable Shelves                                                                                              | 3<br>Yes                                                    |  |
|                                                                                                                           |                                                             |  |
| Adjustable Shelves                                                                                                        | Yes                                                         |  |
| Adjustable Shelves Thermostat Type                                                                                        | Yes Digital Interior and                                    |  |
| Adjustable Shelves Thermostat Type Fan Type                                                                               | Yes<br>Digital<br>Interior and<br>Exterior                  |  |
| Adjustable Shelves Thermostat Type Fan Type Refrigerant Type                                                              | Yes Digital Interior and Exterior R600a                     |  |
| Adjustable Shelves Thermostat Type Fan Type Refrigerant Type Refrigerant Amount                                           | Yes Digital Interior and Exterior R600a 0.99oz.             |  |
| Adjustable Shelves Thermostat Type Fan Type Refrigerant Type Refrigerant Amount High Side PSI                             | Yes Digital Interior and Exterior R600a 0.99oz. 270.0       |  |
| Adjustable Shelves Thermostat Type Fan Type Refrigerant Type Refrigerant Amount High Side PSI Low Side PSI                | Yes Digital Interior and Exterior R600a 0.990z. 270.0 105.0 |  |
| Adjustable Shelves Thermostat Type Fan Type Refrigerant Type Refrigerant Amount High Side PSI Low Side PSI Level Legs Qty | Yes Digital Interior and Exterior R600a 0.99oz. 270.0 105.0 |  |

| Dimensions             |               |  |  |
|------------------------|---------------|--|--|
| Interior Height        | 25.0" (64 cm) |  |  |
| Interior Width         | 20.0" (51 cm) |  |  |
| Interior Depth         | 17.5" (44 cm) |  |  |
| Compressor Step Height | 3.25" (8 cm)  |  |  |
| Compressor Step Width  | 20.0" (51 cm) |  |  |
| Compressor Step Depth  | 5.25" (13 cm) |  |  |