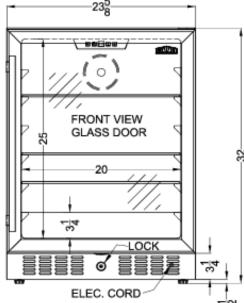

### **AL57G Specifications:**

| Overview                                                                                                                  |                                                             |  |
|---------------------------------------------------------------------------------------------------------------------------|-------------------------------------------------------------|--|
| Height of Cabinet                                                                                                         | 32.0" (81 cm)                                               |  |
| Width                                                                                                                     | 23.63" (60 cm)                                              |  |
| Depth                                                                                                                     | 22.63" (57 cm)                                              |  |
| Depth with Handle                                                                                                         | 24.63" (63 cm)                                              |  |
| Depth with door at 90°                                                                                                    | 45.0" (114 cm)                                              |  |
| Capacity                                                                                                                  | 5.0 cu.ft. (142 L)                                          |  |
| Defrost Type                                                                                                              | Frost-Free                                                  |  |
| Door                                                                                                                      | Glass                                                       |  |
| Cabinet                                                                                                                   | Black                                                       |  |
| US Electrical Safety                                                                                                      | ETL                                                         |  |
| Canadian Electrical<br>Safety                                                                                             | ETL-C                                                       |  |
| Sanitation                                                                                                                | ETL-S                                                       |  |
| Energy Usage/Year                                                                                                         | 290.0kWh/year                                               |  |
| Amps                                                                                                                      | 1.0                                                         |  |
| Voltage/Frequency                                                                                                         | 115 V AC/60 Hz                                              |  |
| Weight                                                                                                                    | 95.0 lbs. (43 kg)                                           |  |
| Shipping Weight                                                                                                           | 140.0 lbs. (64 kg)                                          |  |
| Parts & Labor Warranty                                                                                                    | 1 Year                                                      |  |
| Compressor Warranty                                                                                                       | 5 Years                                                     |  |
| UPC                                                                                                                       | 761101052274                                                |  |
| Refrigerator Features                                                                                                     |                                                             |  |
| Sabbath Mode                                                                                                              | Yes                                                         |  |
| Door Swing                                                                                                                | RHD                                                         |  |
| Reversible                                                                                                                | Yes                                                         |  |
| Shelf Type                                                                                                                | Glass                                                       |  |
|                                                                                                                           |                                                             |  |
| Shelf Qty                                                                                                                 | 3                                                           |  |
| Shelf Qty Adjustable Shelves                                                                                              | 3<br>Yes                                                    |  |
|                                                                                                                           |                                                             |  |
| Adjustable Shelves                                                                                                        | Yes                                                         |  |
| Adjustable Shelves Thermostat Type                                                                                        | Yes Digital Interior and                                    |  |
| Adjustable Shelves Thermostat Type Fan Type                                                                               | Yes<br>Digital<br>Interior and<br>Exterior                  |  |
| Adjustable Shelves Thermostat Type Fan Type Refrigerant Type                                                              | Yes Digital Interior and Exterior R600a                     |  |
| Adjustable Shelves Thermostat Type Fan Type Refrigerant Type Refrigerant Amount                                           | Yes Digital Interior and Exterior R600a 0.99oz.             |  |
| Adjustable Shelves Thermostat Type Fan Type Refrigerant Type Refrigerant Amount High Side PSI                             | Yes Digital Interior and Exterior R600a 0.99oz. 270.0       |  |
| Adjustable Shelves Thermostat Type Fan Type Refrigerant Type Refrigerant Amount High Side PSI Low Side PSI                | Yes Digital Interior and Exterior R600a 0.990z. 270.0 105.0 |  |
| Adjustable Shelves Thermostat Type Fan Type Refrigerant Type Refrigerant Amount High Side PSI Low Side PSI Level Legs Qty | Yes Digital Interior and Exterior R600a 0.99oz. 270.0 105.0 |  |

| Dimensions             |               |  |  |
|------------------------|---------------|--|--|
| Interior Height        | 25.0" (64 cm) |  |  |
| Interior Width         | 20.0" (51 cm) |  |  |
| Interior Depth         | 17.5" (44 cm) |  |  |
| Compressor Step Height | 3.25" (8 cm)  |  |  |
| Compressor Step Width  | 20.0" (51 cm) |  |  |
| Compressor Step Depth  | 5.25" (13 cm) |  |  |