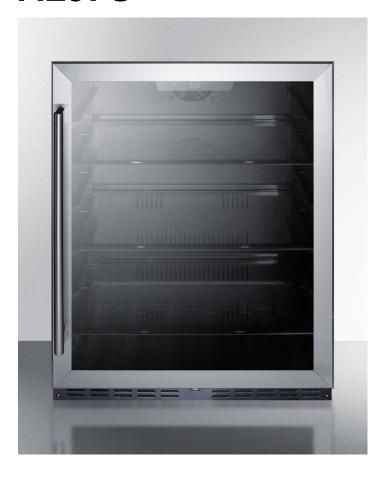

# AL57G

32" x 23.63" x 22.63" (H x W x D)

24" wide built-in ADA compliant commercial beverage center for display and refrigeration of beverages and food, with glass door, digital controls, front lock, LED lighting, and black cabinet

### **Highlights:**

32" height fits under lower ADA compliant counters

Flexible design allows built-in or freestanding use in 24" wide spaces

Commercially listed to NSF-7 standards

#### **Product Features:**

| ADA compliant design            | 32" height allows easy installation under lower ADA compliant counters                                    |  |
|---------------------------------|-----------------------------------------------------------------------------------------------------------|--|
| Built-in capable                | Front-breathing design lets you make the best use of space by installing your appliance under the counter |  |
| Commercially approved           | ETL-S listed to NSF-7 Standards and meets UL-471 for use in commercial establishments                     |  |
| Factory installed lock          | Keyed lock for a secure interior                                                                          |  |
| Double pane tempered glass door | Stainless steel trimmed glass door offers a heat-safe view of the interior                                |  |
| Professional handle             | Stainless steel handle completes the look                                                                 |  |
| Frost-free operation            | No-frost operation for minimum user maintenance                                                           |  |
| Digital thermostat              | Electronic controls located inside the unit for precise temperature management                            |  |
| Recessed LED light              | Efficient and attractive presentation with LED lighting                                                   |  |